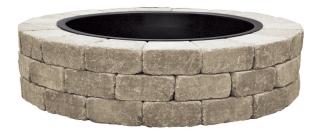

### LIMESTONE FINISH: ANTIQUED / PROCESSED

ROUND W/INSERT

1,300mm x 1,300mm x 400mm 51 1/4" x 51 1/4" x 15 3/4"