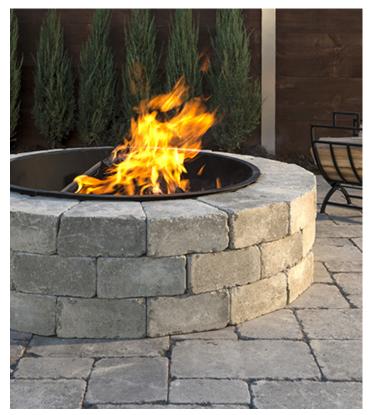

# **SUNSET FIRE PIT**

THICKNESS 400MM

REGION NEW YORK

**UNILOCK** Exclusive Technologies

CLASSIC COAT

### LIMESTONE FINISH: ANTIQUED / PROCESSED

ROUND W/INSERT

1,300mm x 1,300mm x 400mm 51 1/4" x 51 1/4" x 15 3/4"

#### **INSTALLATION NOTES**

Sunset Fire Pit

Standard Base – Min. 6" - 8" of 34" Crusher Run gravel (any road base standard in accordance with ASTM-D2940) compacted to 98% Standard Proctor Density (SPD).

Coping – No coping is required for the Sunset fire pit.

Contact Unilock Representative for actual color samples and availability. Unilock reserves the right to change product information without notice.