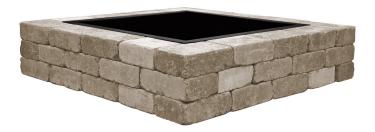

### LIMESTONE FINISH: ANTIQUED / PROCESSED

ROUND W/INSERT

1,300mm x 1,300mm x 400mm 51 1/4" x 51 1/4" x 15 3/4"