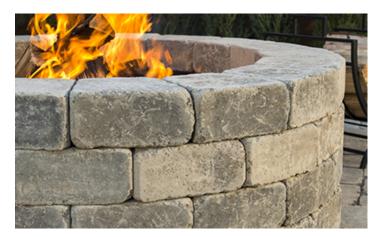

### LIMESTONE FINISH: ANTIQUED / PROCESSED

ROUND W/INSERT

1,300mm x 1,300mm x 400mm 51 1/4" x 51 1/4" x 15 3/4"

Connection – Fire pit wall units must be glued using an appropriate high heat concrete adhesive for connection between units. Always read adhesive manufacturers' directions prior to gluing.

Handling - Handle wall units with care when installing. Bumping units into one another may chip the face.