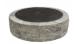

#### ALMOND GROVE FINISH: ANTIQUED / PROCESSED

ROUND W/INSERT 1,525mm x 1,525mm x 400mm 60" x 60" x 15 3/4"

ROUND W/INSERT 1,525mm x 1,525mm x 400mm 60" x 60" x 15 3/4"

SIERRA FINISH: ANTIQUED / PROCESSED

ROUND W/INSERT 1,525mm x 1,525mm x 400mm 60" x 60" x 15 3/4"