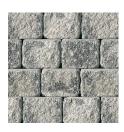

#### ALMOND GROVE FINISH: ANTIQUED / PROCESSED

ROUND W/INSERT 1,525mm x 1,525mm x 400mm 60" x 60" x 15 3/4"

ROUND W/INSERT 1,525mm x 1,525mm x 400mm 60" x 60" x 15 3/4"

SIERRA FINISH: ANTIQUED / PROCESSED