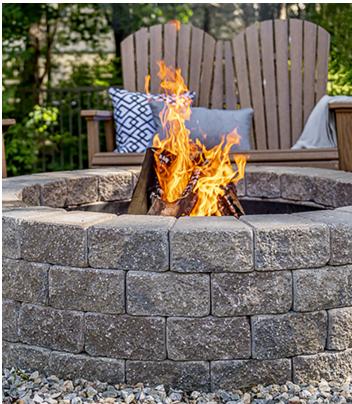

# ROMANSTACK™ FIRE PIT

THICKNESS

400MM

REGION

NEW YORK

**UNILOCK** Exclusive Technologies

CLASSIC COAT

#### **APPLICATIONS**

Note: Not all sizes are suitable for every application. Contact Unilock Representative for assistance.

Fire Feature