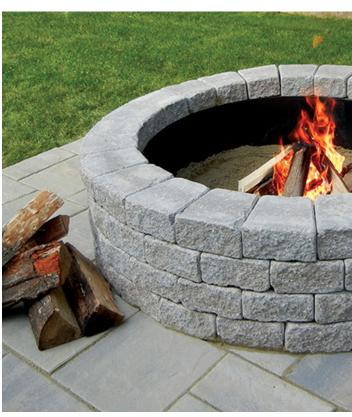

#### ALMOND GROVE FINISH: ANTIQUED / PROCESSED

ROUND W/INSERT 1,525mm x 1,525mm x 400mm 60" x 60" x 15 3/4"

ROUND W/INSERT 1,525mm x 1,525mm x 400mm 60" x 60" x 15 3/4"

SIERRA FINISH: ANTIQUED / PROCESSED

ROUND W/INSERT 1,525mm x 1,525mm x 400mm 60" x 60" x 15 3/4"