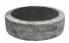

#### ALMOND GROVE FINISH: ANTIQUED / PROCESSED

ROUND W/INSERT 1,525mm x 1,525mm x 400mm 60" x 60" x 15 3/4"

ROUND W/INSERT 1,525mm x 1,525mm x 400mm 60" x 60" x 15 3/4"

SIERRA FINISH: ANTIQUED / PROCESSED

ROUND W/INSERT 1,525mm x 1,525mm x 400mm 60" x 60" x 15 3/4"