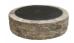

#### ALMOND GROVE FINISH: ANTIQUED / PROCESSED

ROUND W/INSERT 1,525mm x 1,525mm x 400mm 60" x 60" x 15 3/4"

ROUND W/INSERT 1,525mm x 1,525mm x 400mm 60" x 60" x 15 3/4"

SIERRA FINISH: ANTIQUED / PROCESSED

ROUND W/INSERT 1,525mm x 1,525mm x 400mm 60" x 60" x 15 3/4"