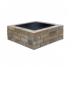

# LINEO™ DIMENSIONAL FIRE PIT

THICKNESS 400MM

REGION NEW YORK

LINEO™ DIMENSIONAL FIRE PIT

## **APPLICATIONS**

Note: Not all sizes are suitable for every application. Contact Unilock Representative for assistance.

Fire Feature