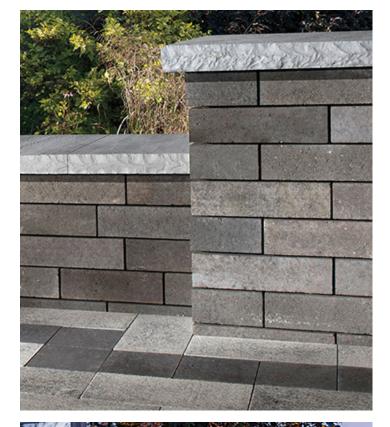

# COLORS

#### SIERRA FINISH: CLASSIC

FIRE PIT SQUARE 1,100mm x 1,100mm x 400mm 43 3/8" x 43 3/8" x 15 3/4"

ALMOND GROVE FINISH: CLASSIC

FIRE PIT SQUARE 1,100mm x 1,100mm x 400mm 43 3/8" x 43 3/8" x 15 3/4"

GRANITE FINISH: CLASSIC