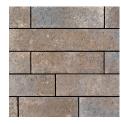

#### SIERRA FINISH: CLASSIC

FIRE PIT SQUARE 1,100mm x 1,100mm x 400mm 43 3/8" x 43 3/8" x 15 3/4"

ALMOND GROVE FINISH: CLASSIC

FIRE PIT SQUARE 1,100mm x 1,100mm x 400mm 43 3/8" x 43 3/8" x 15 3/4"

GRANITE FINISH: CLASSIC