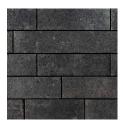

FIRE PIT SQUARE 1,100mm x 1,100mm x 400mm 43 3/8" x 43 3/8" x 15 3/4"

GRAPHITE FINISH: CLASSIC

FIRE PIT SQUARE 1,100mm x 1,100mm x 400mm 43 3/8" x 43 3/8" x 15 3/4"

UNILOCK TECH SHEET