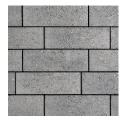

#### SIERRA FINISH: CLASSIC

FIRE PIT SQUARE 1,100mm x 1,100mm x 400mm 43 3/8" x 43 3/8" x 15 3/4"

ALMOND GROVE FINISH: CLASSIC

FIRE PIT SQUARE 1,100mm x 1,100mm x 400mm 43 3/8" x 43 3/8" x 15 3/4"

GRANITE FINISH: CLASSIC

FIRE PIT SQUARE 1,100mm x 1,100mm x 400mm 43 3/8" x 43 3/8" x 15 3/4"

GRAPHITE FINISH: CLASSIC

FIRE PIT SQUARE 1,100mm x 1,100mm x 400mm 43 3/8" x 43 3/8" x 15 3/4"

UNILOCK TECH SHEET