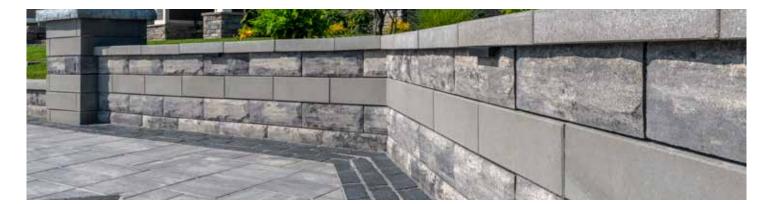

#### ENDURACOLOR<sup>®</sup>

U-Cara Fascia Panels can be placed anywhere along the patented SureTrack<sup>™</sup> Backer Block, allowing for pattern, color and texture combinations that are impossible to achieve with other systems. The design possibilities are endless for single or double sided vertical landscape features and retaining walls.