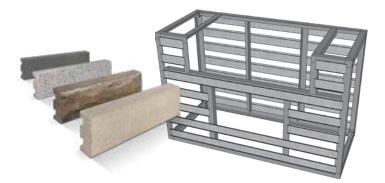

## U-Cara® Modular System

The U-Cara Modular System offers a variety of aluminum frames that can be mixed and matched to construct vertical features like grill islands. Speak to your contractor to select a design and a U-Cara fascia panel finish to suit your project.

With the U-Cara Modular System you can build Grill Islands, Bars, Back splashes and Fire Tables.

| NO.         | MODEL     | DESCRIPTION                       |
|-------------|-----------|-----------------------------------|
| UCARA000001 | URS       | UCARA 8' RAIL 10/PACK             |
| UCARA000003 | URS       | ALIGNMENT BARS 39" (10/PACK)      |
| UCARA001000 | UL-GC     | UNIVERSAL GRILL CABINET           |
| UCARA002000 | UL-BC     | BASE CABINET                      |
| UCARA003000 | UL-CC     | CORNER CABINET 27.5" x 27.5"      |
| UCARA003001 | UL-CCOS   | CORNER CABINET 27.5" x 36.5" OS   |
| UCARA003002 | UL-CCBP   | CORNER CABINET PANEL              |
| UCARA004000 | UL-ECK    | END CLAD KIT 27.5"                |
| UCARA004001 | UL-ECKOS  | END CLAD KIT 36.5" OS             |
| UCARA005000 | UL-BS     | BACKSPLASH-GRILL/BASE UNIT        |
| UCARA005001 | UL-BSCC   | BACKSPLASH CORNER CABINET         |
| UCARA005002 | UL-BSCCOS | BACKSPLASH CORNER CABINET OS      |
| UCARA006000 | UL-DD     | STAINLESS DOUBLE ACCESS DOORS 27" |