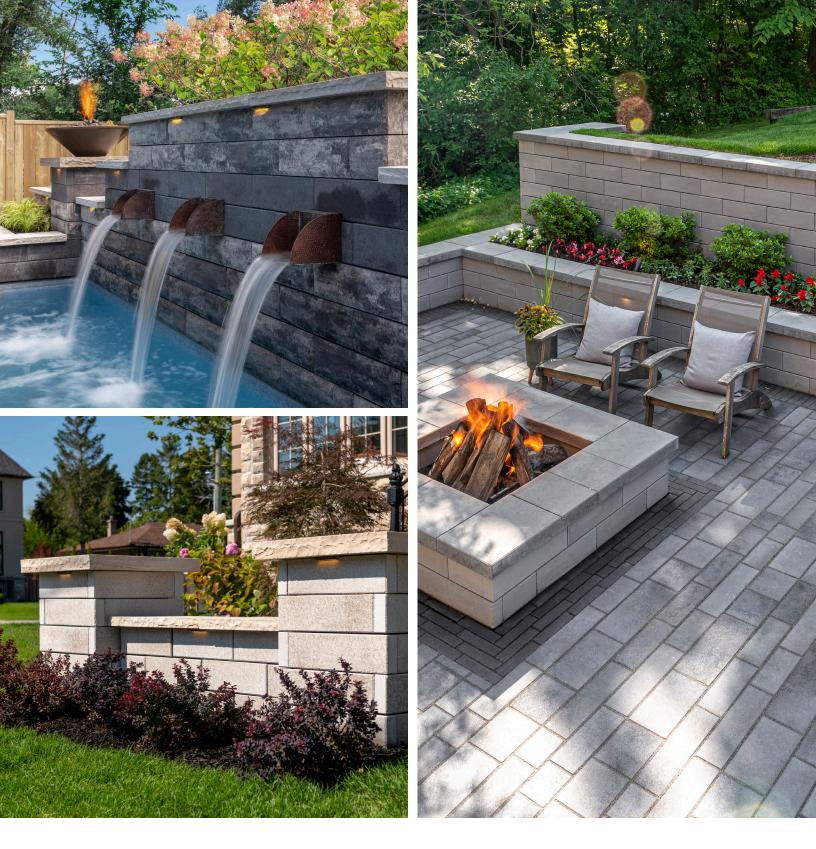

#### ENDURACOLOR<sup>®</sup>

U-Cara Fascia Panels can be placed anywhere along the patented SureTrack<sup>™</sup> Backer Block, allowing for pattern, color and texture combinations that are impossible to achieve with other systems. The design possibilities are endless for single or double sided vertical landscape features and retaining walls.