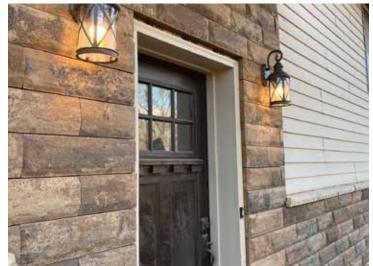

# U-Cara® Rail System

The U-Cara Wall Mount System allows you to put the finishing touches on your project by cladding existing structures like unsightly exposed foundation areas or concrete steps with U-Cara fascia panels.