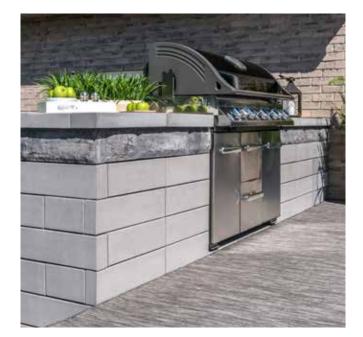

## U-Cara® Modular System

The U-Cara Modular System offers a variety of aluminum frames that can be mixed and matched to construct vertical features like grill islands. Speak to your contractor to select a design and a U-Cara fascia panel finish to suit your project.

With the U-Cara Modular System you can build Grill Islands, Bars, Back splashes and Fire Tables.

| NO.         | MODEL     | DESCRIPTION                       |
|-------------|-----------|-----------------------------------|
| UCARA000001 | URS       | UCARA 8' RAIL 10/PACK             |
| UCARA000003 | URS       | ALIGNMENT BARS 39" (10/PACK)      |
| UCARA001000 | UL-GC     | UNIVERSAL GRILL CABINET           |
| UCARA002000 | UL-BC     | BASE CABINET                      |
| UCARA003000 | UL-CC     | CORNER CABINET 27.5" x 27.5"      |
| UCARA003001 | UL-CCOS   | CORNER CABINET 27.5" x 36.5" OS   |
| UCARA003002 | UL-CCBP   | CORNER CABINET PANEL              |
| UCARA004000 | UL-ECK    | END CLAD KIT 27.5"                |
| UCARA004001 | UL-ECKOS  | END CLAD KIT 36.5" OS             |
| UCARA005000 | UL-BS     | BACKSPLASH-GRILL/BASE UNIT        |
| UCARA005001 | UL-BSCC   | BACKSPLASH CORNER CABINET         |
| UCARA005002 | UL-BSCCOS | BACKSPLASH CORNER CABINET OS      |
| UCARA006000 | UL-DD     | STAINLESS DOUBLE ACCESS DOORS 27" |