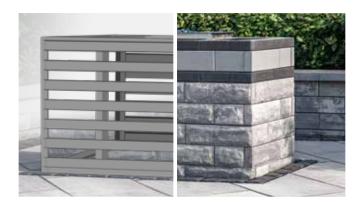

#### ENDURACOLOR<sup>®</sup>

U-Cara Fascia Panels can be placed anywhere along the patented SureTrack<sup>™</sup> Backer Block, allowing for pattern, color and texture combinations that are impossible to achieve with other systems. The design possibilities are endless for single or double sided vertical landscape features and retaining walls.