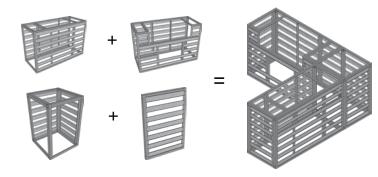

## U-Cara® Modular System

The U-Cara Modular System offers a variety of aluminum frames that can be mixed and matched to construct vertical features like grill islands. Speak to your contractor to select a design and a U-Cara fascia panel finish to suit your project.

With the U-Cara Modular System you can build Grill Islands, Bars, Back splashes and Fire Tables.

| NO.         | MODEL     | DESCRIPTION                       |
|-------------|-----------|-----------------------------------|
| UCARA000001 | URS       | UCARA 8' RAIL 10/PACK             |
| UCARA000003 | URS       | ALIGNMENT BARS 39" (10/PACK)      |
| UCARA001000 | UL-GC     | UNIVERSAL GRILL CABINET           |
| UCARA002000 | UL-BC     | BASE CABINET                      |
| UCARA003000 | UL-CC     | CORNER CABINET 27.5" x 27.5"      |
| UCARA003001 | UL-CCOS   | CORNER CABINET 27.5" x 36.5" OS   |
| UCARA003002 | UL-CCBP   | CORNER CABINET PANEL              |
| UCARA004000 | UL-ECK    | END CLAD KIT 27.5"                |
| UCARA004001 | UL-ECKOS  | END CLAD KIT 36.5" OS             |
| UCARA005000 | UL-BS     | BACKSPLASH-GRILL/BASE UNIT        |
| UCARA005001 | UL-BSCC   | BACKSPLASH CORNER CABINET         |
| UCARA005002 | UL-BSCCOS | BACKSPLASH CORNER CABINET OS      |
| UCARA006000 | UL-DD     | STAINLESS DOUBLE ACCESS DOORS 27" |