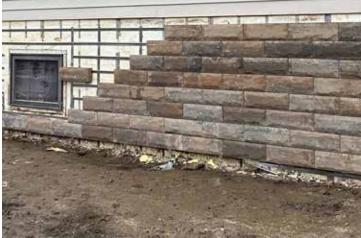

# U-Cara® Rail System

The U-Cara Wall Mount System allows you to put the finishing touches on your project by cladding existing structures like unsightly exposed foundation areas or concrete steps with U-Cara fascia panels.