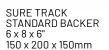

RECOMMENDED BASE UNIT

14 x 19 x 2" 355 x 482 x 55mm

....

UMBRIANO° FINISH **COLORFUSION**<sup>™</sup> Subtly mottled color finish

SERIES<sup>™</sup> FINISH Granite, Quartz and Marble surface materials

SURE TRACK LARGE BACKER 6 x 7 x 12" 150 x 175 x 300mm