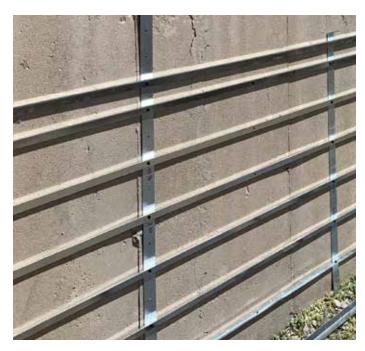

# U-Cara® Rail System

The U-Cara Wall Mount System allows you to put the finishing touches on your project by cladding existing structures like unsightly exposed foundation areas or concrete steps with U-Cara fascia panels.

U-CARA ALIGNMENT BAR: 39" LENGTH - SOLD IN PACKS OF 10 PIECES

U-CARA ALIGNMENT RAILS: 8' LENGTH - SOLD IN PACKS OF 10 PIECES