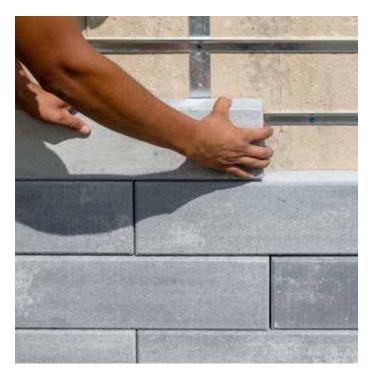

#### ENDURACOLOR<sup>®</sup>

U-Cara Fascia Panels can be placed anywhere along the patented SureTrack<sup>™</sup> Backer Block, allowing for pattern, color and texture combinations that are impossible to achieve with other systems. The design possibilities are endless for single or double sided vertical landscape features and retaining walls.