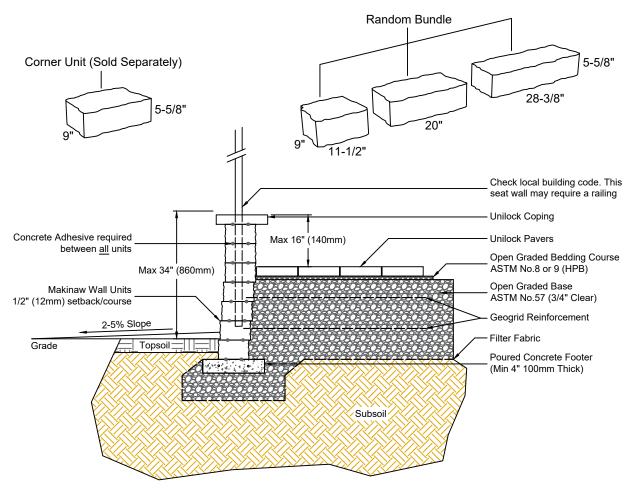

REF: Detail\_Makinaw\_Raised Patio with Seat Wall\_Setback

## **MAKINAW**<sup>®</sup>

RAISED PATIO - SETBACK W/ SEAT WALL

Note:

Railings are required in most jurisdictions where the distance between the highest point and lowest point is greater than 24".

Consult a qualified professional engineer to determine site specific construction details.

Maximum height is typical and will vary from project to project depending on site conditions and load requirements. Geogrid placement, quantity and length may change.

This cross section is intended for preliminary design purposes only.