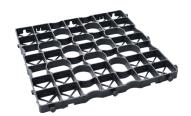

# SAVE TIME AND GAIN MORE REVENUE

Save excavation time, material, labour costs and add more revenue to your season with DriveCel.

Unilock DriveCel is a rigid, geo-cellular confinement system designed for soil reinforcement and load distribution.

Made from 100% recycled low-density polyethylene, DriveCel boasts remarkable durability, with resistance to biological, chemical, and UV degradation.

DriveCel can be driven on before paver installation, and is designed to handle the weight of heavy-duty commercial vehicles. DriveCel can be used in a variety of applications, including permeable pavements, streetscapes, garage decks and as foundation support for retaining walls.

#### **EASY TO INSTALL**

Lightweight, easy to handle, and installs quickly by clicking the units together, making them into a continuous structural mat. Repairs or adjustments can easily be made any time during the project.

#### **FLEXIBILITY**

Allows for flexible installation, accommodating either a 1 sqm arrangement or divided into four separate units.