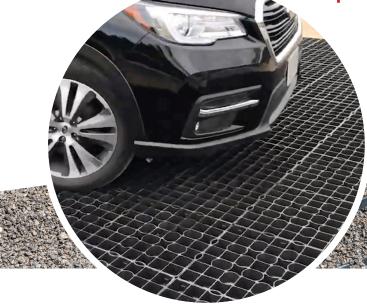

Made from 100% recycled low-density polyethylene, DriveCel boasts remarkable durability, with resistance to biological, chemical, and UV degradation.

DriveCel can be driven on before paver installation, and is designed to handle the weight of heavy-duty commercial vehicles. DriveCel can be used in a variety of applications, including permeable pavements, streetscapes, garage decks and as foundation support for retaining walls.

## **PERMEABILITY**

When using a permeable (clear stone) base and bedding material, DriveCel is perfect for load-bearing applications where strength is paramount.