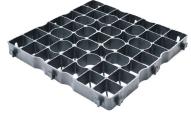

# SAVE TIME AND GAIN MORE REVENUE

Save excavation time, material, labour costs and add more revenue to your season with DriveCel.

Unilock DriveCel is a rigid, geo-cellular confinement system designed for soil reinforcement and load distribution.

Made from 100% recycled low-density polyethylene, DriveCel boasts remarkable durability, with resistance to biological, chemical, and UV degradation.

DriveCel can be driven on before paver installation, and is designed to handle the weight of heavy-duty commercial vehicles. DriveCel can be used in a variety of applications, including permeable pavements, streetscapes, garage decks and as foundation support for retaining walls.

### **HIGH TENSILE & COMPRESSIVE STRENGTH**

Creates a superior Reinforced Soil Structure (RSS) with high tensile and compressive strength, maximizing the performance of the pavement surface.