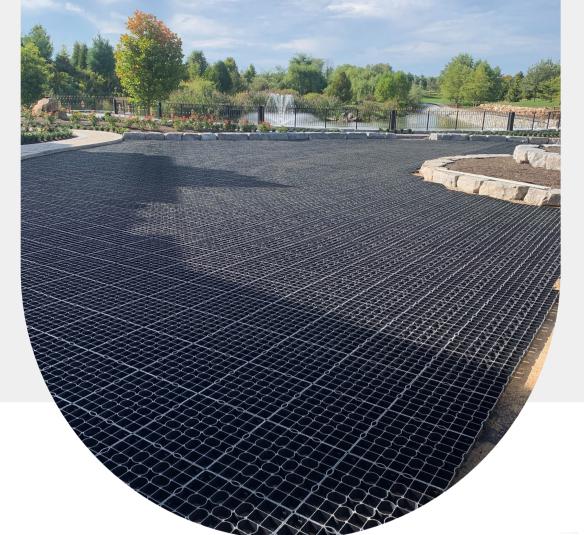

## **Product Benefits**

- Offer a 10 yr warranty to your clients
- Reduce your base by half with 50mm units
- Can be driven on before paver installation
- Can handle the weight of heavy duty commercial vehicles
- Perfect for permeable installations when using a clear base and bedding material

## **Product Features**

- Manufactured of 100% recycled low density polyethylene
- Very durable resistant to biological, chemical and UV degradation
- Lightweight, quick and easy to install
- Works where compaction is challenging and can be installed in damp conditions
- Fully supports the bottom of the paver
- When installed on a traditional base lay in top lift of aggregate under bedding
- With a clear base lay on clear stone in the bedding
- DriveCel installs 1 sqm at a time or separate into 4 units.