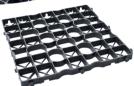

DriveCel30 Light Duty 20 x 20 x 1.2" 500 x 500 x 30mm DriveCel50 Heavy Duty 20 x 20 x 2" 500 x 500 x 50mm

## **Product Features**

- Manufactured of 100% recycled low density polyethylene
- Very durable resistant to biological, chemical and UV degradation
- Lightweight, quick and easy to install
- Works where compaction is challenging and can be installed in damp conditions
- Fully supports the bottom of the paver
- When installed on a traditional base lay in top lift of aggregate under bedding
- With a clear base lay on clear stone in the bedding
- DriveCel installs 1 sqm at a time or separate into 4 units.