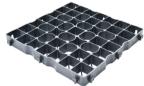

DriveCel30 Light Duty 20 x 20 x 1.2" 500 x 500 x 30mm DriveCel50 Heavy Duty 20 x 20 x 2" 500 x 500 x 50mm

## **Product Features**

- Manufactured of 100% recycled low density polyethylene
- Very durable resistant to biological, chemical and UV degradation
- Lightweight, quick and easy to install
- Works where compaction is challenging and can be installed in damp conditions
- Fully supports the bottom of the paver
- When installed on a traditional base lay in top lift of aggregate under bedding
- With a clear base lay on clear stone in the bedding
- DriveCel installs 1 sqm at a time or separate into 4 units.