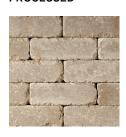

### **COLORS**

COFFEE CREEK FINISH: ANTIQUED / PROCESSED

ROUND

1,300mm x 1,300mm x 300mm 51 1/4" x 51 1/4" x 11 7/8"

ROUND

1,300mm x 1,300mm x 300mm 51 1/4" x 51 1/4" x 11 7/8"

ROUND

1,300mm x 1,300mm x 300mm 51 1/4" x 51 1/4" x 11 7/8"