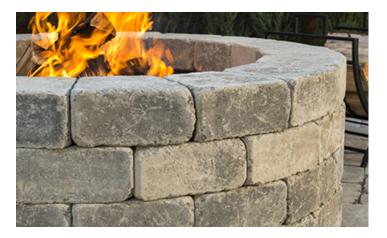

#### **INSTALLATION NOTES**

Sunset Fire Pit

Standard Base – Min. 6" - 8" of 3" Crusher Run gravel (any road base standard in accordance with ASTM-D2940) compacted to 98% Standard Proctor Density (SPD).

Levelling – Leveling fire pit kits directly on top of gravel is tedious and generally does not yield the best results. U-Grip™ Base units or universal base pads are recommended under all Unilock walls for improved accuracy and makes for a speedier installation. Additional benefits include long term structural integrity and an overall better appearance. Poured concrete leveling pads, reinforced with rebar, are also a great way to accomplish leveling, especially for larger installations. You must ensure that the concrete is poured and finished perfectly in order to achieve a good visual appearance.

Connection – Fire pit wall units must be glued using an appropriate high heat concrete adhesive for connection between units. Always read adhesive manufacturers' directions prior to gluing.

Handling - Handle wall units with care when installing. Bumping units into one another may chip the face.

Coping - No coping is required for the Sunset fire pit.

Contact Unilock Representative for actual color samples and availability. Unilock reserves the right to change product information without notice.