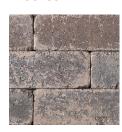

### **COLORS**

COFFEE CREEK FINISH: ANTIQUED / PROCESSED

ROUND

1,300mm x 1,300mm x 300mm 51 1/4" x 51 1/4" x 11 7/8"

ROUND

1,300mm x 1,300mm x 300mm 51 1/4" x 51 1/4" x 11 7/8"

ROUND

1,300mm x 1,300mm x 300mm 51 1/4" x 51 1/4" x 11 7/8"

MAHOGANY ASH FINISH: ANTIQUED / PROCESSED

ROUND

1,300mm x 1,300mm x 300mm 51 1/4" x 51 1/4" x 11 7/8"