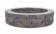

MAHOGANY ASH FINISH: ANTIQUED / PROCESSED

ROUND

1,300mm x 1,300mm x 300mm 51 1/4" x 51 1/4" x 11 7/8"