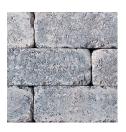

MAHOGANY ASH FINISH: ANTIQUED / PROCESSED

ROUND

1,300mm x 1,300mm x 300mm 51 1/4" x 51 1/4" x 11 7/8"