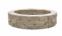

### **COLORS**

COFFEE CREEK FINISH: ANTIQUED / PROCESSED

ROUND

1,300mm x 1,300mm x 300mm 51 1/4" x 51 1/4" x 11 7/8"

ROUND

1,300mm x 1,300mm x 300mm 51 1/4" x 51 1/4" x 11 7/8"

ROUND

1,300mm x 1,300mm x 300mm 51 1/4" x 51 1/4" x 11 7/8"

MAHOGANY ASH FINISH: ANTIQUED / PROCESSED

ROUND

1,300mm x 1,300mm x 300mm 51 1/4" x 51 1/4" x 11 7/8"