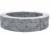

### **COLORS**

COFFEE CREEK FINISH: ANTIQUED / PROCESSED

ROUND

1,300mm x 1,300mm x 300mm 51 1/4" x 51 1/4" x 11 7/8"

ROUND

1,300mm x 1,300mm x 300mm 51 1/4" x 51 1/4" x 11 7/8"

ROUND

1,300mm x 1,300mm x 300mm 51 1/4" x 51 1/4" x 11 7/8"