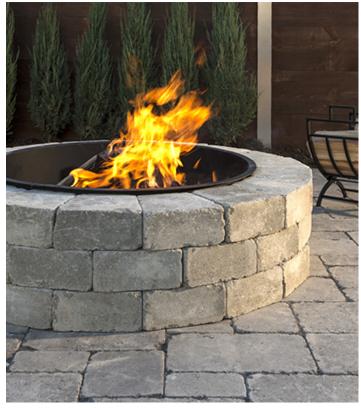

# **SUNSET FIRE PIT**

UNILOCK TECH SHEET

THICKNESS 300MM

REGION MICHIGAN

**UNILOCK** Exclusive Technologies

CLASSIC COAT

### **APPLICATIONS**

2

Note: Not all sizes are suitable for every application. Contact Unilock Representative for assistance.

#### Fire Feature