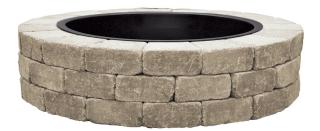

# **SUNSET FIRE PIT**

UNILOCK TECH SHEET

THICKNESS 300MM

REGION MICHIGAN

**UNILOCK** Exclusive Technologies

CLASSIC COAT

#### Fire Feature

#### **INSTALLATION NOTES**

Sunset Fire Pit

Standard Base – Min. 6" - 8" of 3" Crusher Run gravel (any road base standard in accordance with ASTM-D2940) compacted to 98% Standard Proctor Density (SPD).

Levelling – Leveling fire pit kits directly on top of gravel is tedious and generally does not yield the best results. U-Grip™ Base units or universal base pads are recommended under all Unilock walls for improved accuracy and makes for a speedier installation. Additional benefits include long term structural integrity and an overall better appearance. Poured concrete leveling pads, reinforced with rebar, are also a great way to accomplish leveling, especially for larger installations. You must ensure that the concrete is poured and finished perfectly in order to achieve a good visual appearance.

Connection – Fire pit wall units must be glued using an appropriate high heat concrete adhesive for connection between units. Always read adhesive manufacturers' directions prior to gluing.

Handling - Handle wall units with care when installing. Bumping units into one another may chip the face.

Coping - No coping is required for the Sunset fire pit.

Contact Unilock Representative for actual color samples and availability. Unilock reserves the right to change product information without notice.