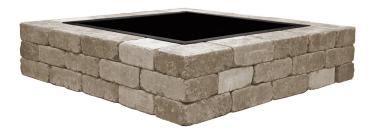

UNILOCK TECH SHEET

THICKNESS 300MM

REGION MICHIGAN





**UNILOCK** Exclusive Technologies

CLASSIC COAT



### **APPLICATIONS**



2

Note: Not all sizes are suitable for every application. Contact Unilock Representative for assistance.



#### Fire Feature

### **COLORS**

COFFEE CREEK FINISH: ANTIQUED / PROCESSED





ROUND

1,300mm x 1,300mm x 300mm 51 1/4" x 51 1/4" x 11 7/8"







ROUND

1,300mm x 1,300mm x 300mm 51 1/4" x 51 1/4" x 11 7/8"







ROUND

1,300mm x 1,300mm x 300mm 51 1/4" x 51 1/4" x 11 7/8"

MAHOGANY ASH FINISH: ANTIQUED / PROCESSED





ROUND

1,300mm x 1,300mm x 300mm 51 1/4" x 51 1/4" x 11 7/8"

# **TYPICAL CROSS SECTION**



Note: Base, screed bed, infill aggregates and or reinforcements may vary based on project requirements or as specified by engineer.





UNILOCK.COM | 1-800-UNILOCK

# **PACKAGING**



|                     | ROUND |
|---------------------|-------|
| UNIT THICKNESS (MM) | 300   |

UNILOCK.COM | 1-800-UNILOCK

#### **INSTALLATION NOTES**



Sunset Fire Pit

Standard Base – Min. 6" - 8" of 3" Crusher Run gravel (any road base standard in accordance with ASTM-D2940) compacted to 98% Standard Proctor Density (SPD).

Levelling – Leveling fire pit kits directly on top of gravel is tedious and generally does not yield the best results. U-Grip™ Base units or universal base pads are recommended under all Unilock walls for improved accuracy and makes for a speedier installation. Additional benefits include long term structural integrity and an overall better appearance. Poured concrete leveling pads, reinforced with rebar, are also