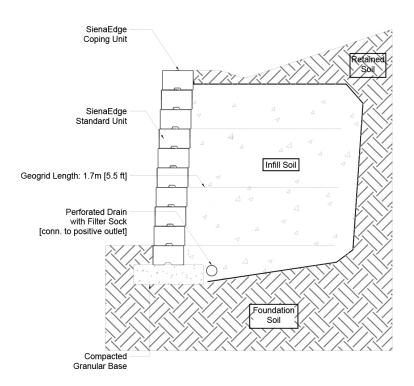

## **TYPICAL CROSS SECTION**

Note: Base, screed bed, infill aggregates and or reinforcements may vary based on project requirements or as specified by engineer.

|                     | COPING   | STANDARD |
|---------------------|----------|----------|
| UNIT THICKNESS (MM) | 180      | 180      |
| LAYERS PER BUNDLE   | 3        | 3        |
| FCFT PER BUNDLE     | 20.88    | 20.88    |
| FCFT PER LAYER      | 6.96     | 6.96     |
| FCFT PER UNIT       | 1.74     | 1.74     |
| UNITS PER BUNDLE    | 12       | 12       |
| UNITS PER LAYER     | 4        | 4        |
| LBS PER BUNDLE      | 2,701.67 | 2,694.67 |
| LBS PER LAYER       | 900.56   | 898.22   |
| LBS PER UNIT        | 225.14   | 224.56   |

### **INSTALLATION NOTES**

#### SIENAEDGE™ Walls

SienaEdge is a modular concrete retaining wall system that is used to stabilize and contain earth embankments, large and small. The SienaEdge wall system is a fully-engineered, structural retaining wall system constructed as either a "gravity" wall (no geogrid) or a geogrid-reinforced wall. It can be used for applications up to 30ft (9m) or even higher with proper design. The ideally-sized block provides fast, efficient machine-placed installation, while still offering a manageable weight for manual maneuvering if required. It eliminates complex estimations and ordering with the innovative multifunction block design, integrating standards & corners into the same block. The closed-end Standard block is ideal for building corners, ending two-sided seat walls and is able to create both vertical or battered walls, all with one block.