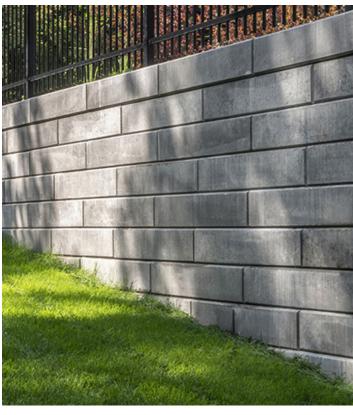

#### SIENAEDGE™ Walls

SienaEdge is a modular concrete retaining wall system that is used to stabilize and contain earth embankments, large and small. The SienaEdge wall system is a fully-engineered, structural retaining wall system constructed as either a "gravity" wall (no geogrid) or a geogrid-reinforced wall. It can be used for applications up to 30ft (9m) or even higher with proper design. The ideally-sized block provides fast, efficient machine-placed installation, while still offering a manageable weight for manual maneuvering if required. It eliminates complex estimations and ordering with the innovative multifunction block design, integrating standards & corners into the same block. The closed-end Standard block is ideal for building corners, ending two-sided seat walls and is able to create both vertical or battered walls, all with one block.