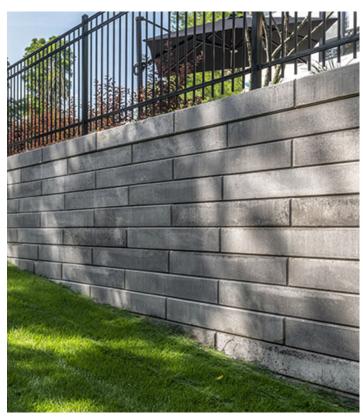

#### SIENAEDGE™ Walls

SienaEdge is a modular concrete retaining wall system that is used to stabilize and contain earth embankments, large and small. The SienaEdge wall system is a fully-engineered, structural retaining wall system constructed as either a "gravity" wall (no geogrid) or a geogrid-reinforced wall. It can be used for applications up to 30ft (9m) or even higher with proper design. The ideally-sized block provides fast, efficient machine-placed installation, while still offering a manageable weight for manual maneuvering if required. It eliminates complex estimations and ordering with the innovative multifunction block design, integrating standards & corners into the same block. The closed-end Standard block is ideal for building corners, ending two-sided seat walls and is able to create both vertical or battered walls, all with one block.