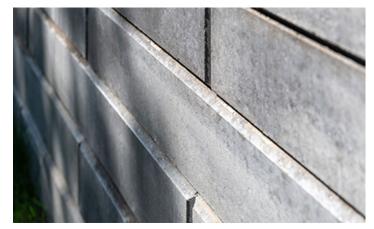

#### SIENAEDGE™ Walls

SienaEdge is a modular concrete retaining wall system that is used to stabilize and contain earth embankments, large and small. The SienaEdge wall system is a fully-engineered, structural retaining wall system constructed as either a "gravity" wall (no geogrid) or a geogrid-reinforced wall. It can be used for applications up to 30ft (9m) or even higher with proper design. The ideally-sized block provides fast, efficient machine-placed installation, while still offering a manageable weight for manual maneuvering if required. It eliminates complex estimations and ordering with the innovative multifunction block design, integrating standards & corners into the same block. The closed-end Standard block is ideal for building corners, ending two-sided seat walls and is able to create both vertical or battered walls, all with one block.