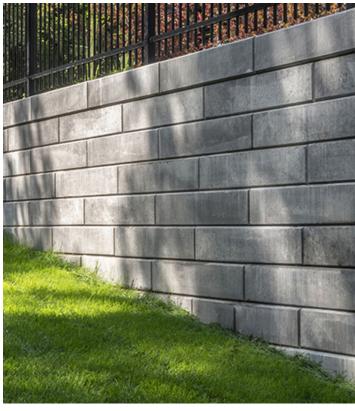

#### SIENAEDGE™ Walls

SienaEdge is a modular concrete retaining wall system that is used to stabilize and contain earth embankments, large and small. The SienaEdge wall system is a fully-engineered, structural retaining wall system constructed as either a "gravity" wall (no geogrid) or a geogrid-reinforced wall. It can be used for applications up to 30ft (9m) or even higher with proper design. The ideally-sized block provides fast, efficient machine-placed installation, while still offering a manageable weight for manual maneuvering if required. It eliminates complex estimations and ordering with the innovative multifunction block design, integrating standards & corners into the same block. The closed-end Standard block is ideal for building corners, ending two-sided seat walls and is able to create both vertical or battered walls, all with one block.