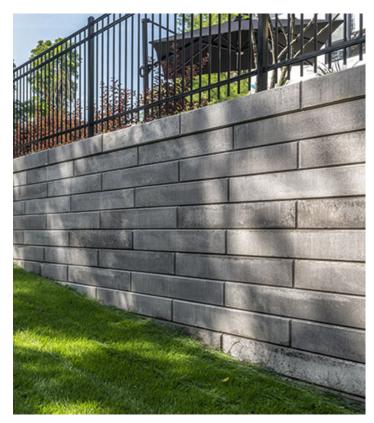

#### SIENAEDGE™ Walls

SienaEdge is a modular concrete retaining wall system that is used to stabilize and contain earth embankments, large and small. The SienaEdge wall system is a fully-engineered, structural retaining wall system constructed as either a "gravity" wall (no geogrid) or a geogrid-reinforced wall. It can be used for applications up to 30ft (9m) or even higher with proper design. The ideally-sized block provides fast, efficient machine-placed installation, while still offering a manageable weight for manual maneuvering if required. It eliminates complex estimations and ordering with the innovative multifunction block design, integrating standards & corners into the same block. The closed-end Standard block is ideal for building corners, ending two-sided seat walls and is able to create both vertical or battered walls, all with one block.