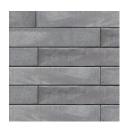

# **SIENAEDGETM**

REGION

**NEW YORK** 







**UNILOCK** Exclusive Technologies

CLASSIC COAT



# **APPLICATIONS**



Note: Not all sizes are suitable for every application. Contact Unilock Representative for assistance.



### Fire Features





#### Non structural Wall

RetainingWall Under 3', SeatWall, Garden Walls, Water Features, Outdoor Kitchen, Fire Features,



### **Outdoor Kitchen**



### Pillars



## Structural Wall

 $\label{lem:communityEntranceWall} Retaining Walls\ Over\ 3',\ Community Entrance Wall,\ Amphitheatre$ 



Water Features

# **COLORS**

## GRANITE **FINISH: CLASSIC**





STANDARD

**ALMOND GROVE** FINISH: CLASSIC





## SANDSTONE FINISH: CLASSIC





UNILOCK.COM | 1-800-UNILOCK

# **TYPICAL CROSS SECTION**



Note: Base, screed bed, infill aggregates and or reinforcements may vary based on project requirements or as specified by engineer.



# **PACKAGING**



|                     | STANDARD / CORNER | COPING   |
|---------------------|-------------------|----------|
| UNIT THICKNESS (MM) | 180               | 180      |
| LAYERS PER BUNDLE   | 3                 | 3        |
| FCFT PER BUNDLE     | 23.25             | 23.25    |
| FCFT PER LAYER      | 7.75              | 7.75     |
| FCFT PER UNIT       | 1.94              | 1.94     |
| UNITS PER BUNDLE    | 12                | 12       |
| UNITS PER LAYER     | 4                 | 4        |
| LBS