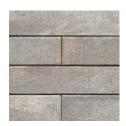

# **SIENAEDGETM**

REGION

**NEW YORK** 







**UNILOCK** Exclusive Technologies

CLASSIC COAT



# **APPLICATIONS**



Note: Not all sizes are suitable for every application. Contact Unilock Representative for assistance.



### Fire Features





#### Non structural Wall

RetainingWall Under 3', SeatWall, Garden Walls, Water Features, Outdoor Kitchen, Fire Features,



### **Outdoor Kitchen**



### Pillars



## Structural Wall

 $\label{lem:communityEntranceWall} Retaining Walls\ Over\ 3',\ Community Entrance Wall,\ Amphitheatre$ 



Water Features

# **COLORS**

## GRANITE **FINISH: CLASSIC**





STANDARD

**ALMOND GROVE** FINISH: CLASSIC





## SANDSTONE FINISH: CLASSIC





UNILOCK.COM | 1-800-UNILOCK

# **TYPICAL CROSS SECTION**



Note: Base, screed bed, infill aggregates and or reinforcements may vary based on project requirements or as specified by engineer.



# **PACKAGING**



|                     | STANDARD / CORNER | COPING   |
|---------------------|-------------------|----------|
| UNIT THICKNESS (MM) | 180               | 180      |
| LAYERS PER BUNDLE   | 3                 | 3        |
| FCFT PER BUNDLE     | 23.25             | 23.25    |
| FCFT PER LAYER      | 7.75              | 7.75     |
| FCFT PER UNIT       | 1.94              | 1.94     |
| UNITS PER BUNDLE    | 12                | 12       |
| UNITS PER LAYER     | 4                 | 4        |
| LBS PER BUNDLE      | 3,086.45          | 3,086.45