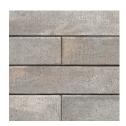

# **SIENAEDGETM**

REGION BO

**BOSTON** 







**UNILOCK** Exclusive Technologies

CLASSIC COAT



# **APPLICATIONS**



Note: Not all sizes are suitable for every application. Contact Unilock Representative for assistance.



### Fire Features





#### Non structural Wall

RetainingWall Under 3', SeatWall, Garden Walls, Water Features, Outdoor Kitchen, Fire Features,



### **Outdoor Kitchen**



### Pillars



## Structural Wall

 $\label{lem:communityEntranceWall} Retaining Walls\ Over\ 3',\ Community Entrance Wall,\ Amphitheatre$ 



Water Features

# **COLORS**

## GRANITE FINISH: CLASSIC





STANDARD

**ALMOND GROVE** FINISH: CLASSIC





## SANDSTONE FINISH: CLASSIC





UNILOCK.COM | 1-800-UNILOCK

# **TYPICAL CROSS SECTION**



Note: Base, screed bed, infill aggregates and or reinforcements may vary based on project requirements or as specified by engineer.



# **PACKAGING**



|                     | STANDARD / CORNER | COPING   |
|---------------------|-------------------|----------|
| UNIT THICKNESS (MM) | 180               | 180      |
| LAYERS PER BUNDLE   | 3                 | 3        |
| FCFT PER BUNDLE     | 23.25             | 23.25    |
| FCFT PER LAYER      | 7.75              | 7.75     |
| FCFT PER UNIT       | 1.94              | 1.94     |
| UNITS PER BUNDLE    | 12                | 12       |
| UNITS PER LAYER     | 4                 | 4        |
| LBS PER BUNDLE      | 3,086.45          | 3,086.45