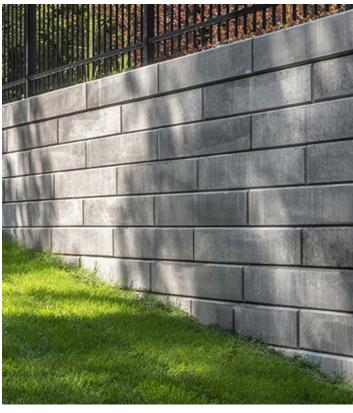

#### SIENAEDGE™ Walls

SienaEdge is a modular concrete retaining wall system that is used to stabilize and contain earth embankments, large and small. The SienaEdge wall system is a fully-engineered, structural retaining wall system constructed as either a "gravity" wall (no geogrid) or a geogrid-reinforced wall. It can be used for applications up to 30ft (9m) or even higher with proper design. The ideally-sized block provides fast, efficient machine-placed installation, while still offering a manageable weight for manual maneuvering if required. It eliminates complex estimations and ordering with the innovative multifunction block design, integrating standards & corners into the same block. The closed-end Standard block is ideal for building corners, ending two-sided seat walls and is able to create both vertical or battered walls, all with one block.