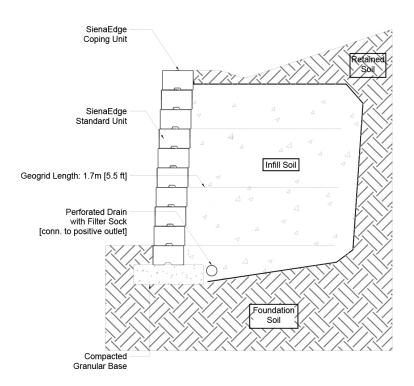

# **TYPICAL CROSS SECTION**

Note: Base, screed bed, infill aggregates and or reinforcements may vary based on project requirements or as specified by engineer.

#### SIENAEDGE™ Walls

SienaEdge is a modular concrete retaining wall system that is used to stabilize and contain earth embankments, large and small. The SienaEdge wall system is a fully-engineered, structural retaining wall system constructed as either a "gravity" wall (no geogrid) or a geogrid-reinforced wall. It can be used for applications up to 30ft (9m) or even higher with proper design. The ideally-sized block provides fast, efficient machine-placed installation, while still offering a manageable weight for manual maneuvering if required. It eliminates complex estimations and ordering with the innovative multifunction block design, integrating standards & corners into the same block. The closed-end Standard block is ideal for building corners, ending two-sided seat walls and is able to create both vertical or battered walls, all with one block.