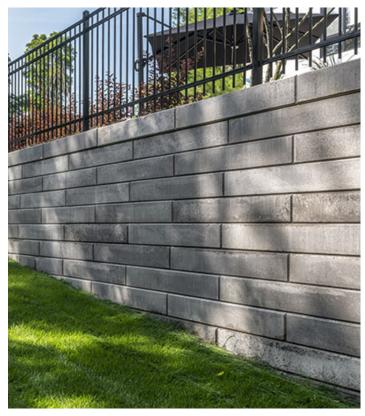

#### SIENAEDGE™ Walls

SienaEdge is a modular concrete retaining wall system that is used to stabilize and contain earth embankments, large and small. The SienaEdge wall system is a fully-engineered, structural retaining wall system constructed as either a "gravity" wall (no geogrid) or a geogrid-reinforced wall. It can be used for applications up to 30ft (9m) or even higher with proper design. The ideally-sized block provides fast, efficient machine-placed installation, while still offering a manageable weight for manual maneuvering if required. It eliminates complex estimations and ordering with the innovative multifunction block design, integrating standards & corners into the same block. The closed-end Standard block is ideal for building corners, ending two-sided seat walls and is able to create both vertical or battered walls, all with one block.