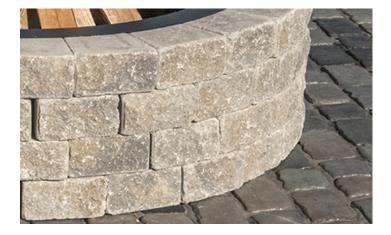

# COLORS

ALMOND GROVE FINISH: ANTIQUED / PROCESSED

ROUND W/INSERT 1,525mm x 1,525mm x 400mm 60" x 60" x 15 3/4"

PROCESSED

ROUND W/INSERT 1,525mm x 1,525mm x 400mm 60" x 60" x 15 3/4"

SIERRA FINISH: ANTIQUED / PROCESSED