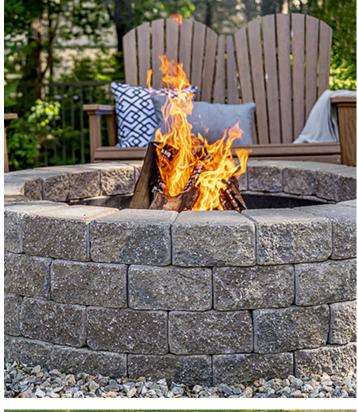

# ROMANSTACK<sup>™</sup> FIRE PIT

THICKNESS 400MM

REGION NEV

NEW YORK

**UNILOCK** 

TECH SHEET

#### **APPLICATIONS**

Note: Not all sizes are suitable for every application. Contact Unilock Representative for assistance.

Fire Features