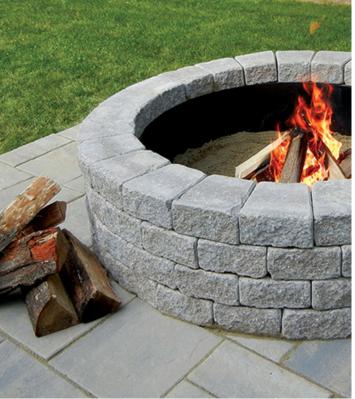

# ROMANSTACK<sup>™</sup> FIRE PIT

THICKNESS 400MM

REGION NEV

NEW YORK

**UNILOCK** 

TECH SHEET

#### **APPLICATIONS**

Note: Not all sizes are suitable for every application. Contact Unilock Representative for assistance.

Fire Features