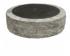

# COLORS

ALMOND GROVE FINISH: ANTIQUED / PROCESSED

ROUND W/INSERT 1,525mm x 1,525mm x 400mm 60" x 60" x 15 3/4"

PROCESSED

ROUND W/INSERT 1,525mm x 1,525mm x 400mm 60" x 60" x 15 3/4"

SIERRA FINISH: ANTIQUED / PROCESSED

ROUND W/INSERT 1,525mm x 1,525mm x 400mm 60" x 60" x 15 3/4"