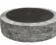

# COLORS

ALMOND GROVE FINISH: ANTIQUED / PROCESSED

ROUND W/INSERT 1,525mm x 1,525mm x 400mm 60" x 60" x 15 3/4"

PROCESSED

ROUND W/INSERT 1,525mm x 1,525mm x 400mm 60" x 60" x 15 3/4"

SIERRA FINISH: ANTIQUED / PROCESSED

ROUND W/INSERT 1,525mm x 1,525mm x 400mm 60" x 60" x 15 3/4"