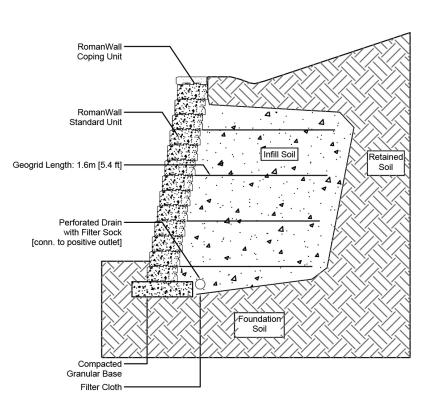

## **TYPICAL CROSS SECTION**

Note: Base, screed bed, infill aggregates and or reinforcements may vary based on project requirements or as specified by engineer.