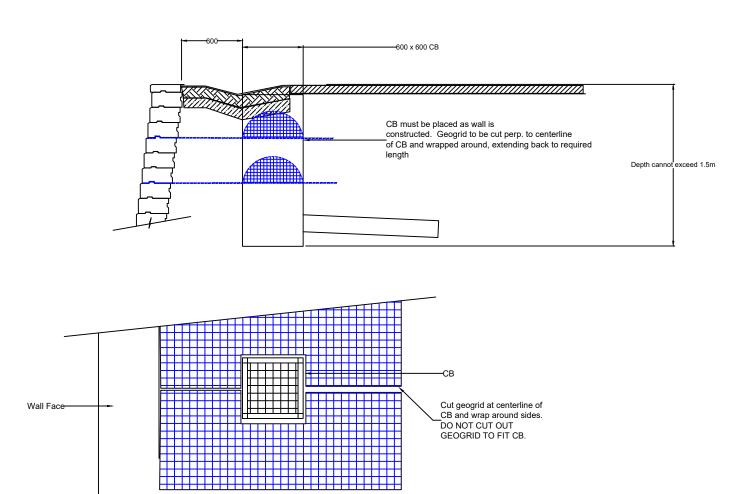

## $PISA^{\mathbb{R}}$ / ROMAN $PISA^{\mathbb{R}}$

600 X 600 CATCH BASIN BEHIND WALL

Note:

1. Civil Engineer must review detail for CB.

2. Generally, Catch Basins and other structures should be located outside of the reinforced zone of the wall. If this is not possible, care must be taken to ensure the system is sealed and not susceptible to leakage. Conduits carrying fluids under pressure can not be located within the reinforced zone of the wall.

3. Geogrid must be wrapped around the sides of the CB as it is installed to ensure eqivalent area of geogrid.

PLAN VIEW

Engineering design by RisiStone Inc.