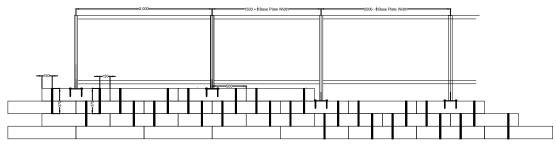

## FLUSH MOUNTED PEDESTRIAN GUARD 1000MM STANDARD UNIT

Typical Elevation View

## Notes:

- Pedestrian Guard/Handrail must be non-wind bearing.
- 2. Base Plate flush mounted as shown. Secure to Coping in accordance with Manufacturers recommendations with suitable concrete anchors.
- 3. Base Plate to be mounted in center of Coping Block (front to back). Offset to Block ends as shown in Elevation.
- 4. Rebar to be 15M w/Epcon A7 Epoxy. Install in accordance with Manufacturers recommendations
- 5. Rebar dowels placed at center of 2nd/3rd Block (Front to back and side to side) as shown below.

Engineering design by RisiStone Inc.