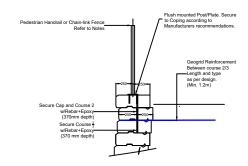

## FLUSH MOUNTED PEDESTRIAN GUARD 1000MM STANDARD UNIT

Typical Elevation View

## Notes:

- Pedestrian Guard/Handrail must be non-wind bearing.
- 2. Base Plate flush mounted as shown. Secure to Coping in accordance with Manufacturers recommendations with suitable concrete anchors.
- 3. Base Plate to be mounted in center of Coping Block (front to back). Offset to Block ends as shown in Elevation.
- 4. Rebar to be 15M w/Epcon A7 Epoxy. Install in accordance with Manufacturers recommendations
- 5. Rebar dowels placed at center of 2nd/3rd Block (Front to back and side to side) as shown below.