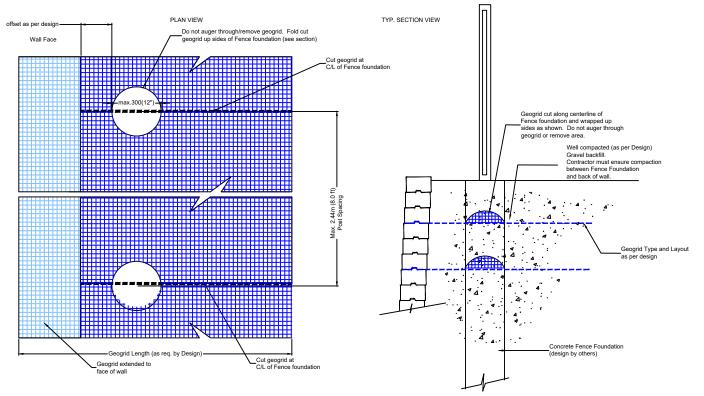

## Notes:

1. Fence and foundation to be designed by others. Min. foundation depth to be 1.8m or as specified in Design.

2. Max. 300mm O/D for fence footing and offset from back of coping unit as per design.

3. Fence footing forms (Sonotubes) must be installed while geogrid reinforced wall is being constructed.

4. Contractor must ensure required compaction around sonotubes, including hand-compaction of area between wall and foundation.