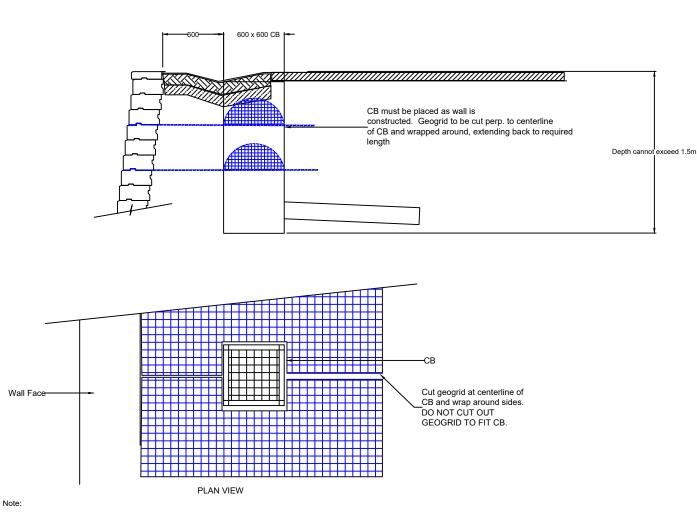

## PISA XL®

600 X 600 CATCH BASIN BEHIND WALL

1. Civil Engineer must review detail for CB.

2. Generally, Catch Basins and other structures should be located outside of the reinforced zone of the wall. If this is not possible, care must be taken to ensure the system is sealed and not susceptible to leakage. Conduits carrying fluids under pressure can not be located within the reinforced zone of the wall.

3. Geogrid must be wrapped around the sides of the CB as it is installed to ensure eqivalent area of geogrid.

Engineering design by RisiStone Inc.