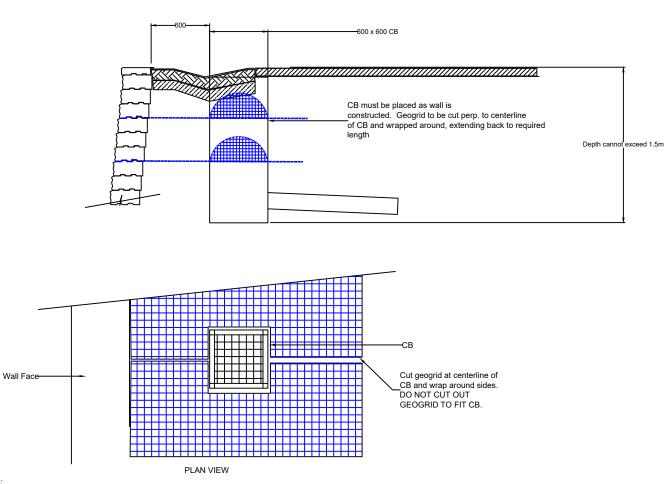

## CONCORD WALL<sup>®</sup> / ROMAN WALL<sup>®</sup>

600X600 CATCH BASIN BEHIND WALL

Note:

1. Civil Engineer must review detail for CB.

2. Generally, Catch Basins and other structures should be located outside of the reinforced zone of the wall. If this is not possible, care must be taken to ensure the system is sealed and not susceptible to leakage. Conduits carrying fluids under pressure can not be located within the reinforced zone of the wall.

3. Geogrid must be wrapped around the sides of the CB as it is installed to ensure eqivalent area of geogrid.

Engineering design by RisiStone Inc.